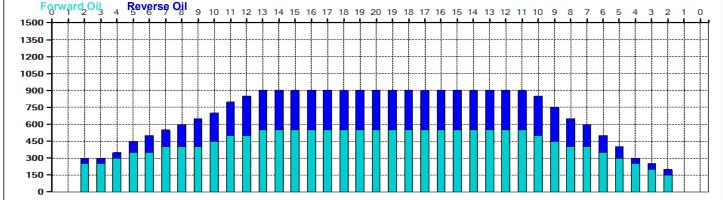

| 4  | Start | Stop | Loads | Speed | Crossed | Start | End  | Feet | T.Oil |
|----|-------|------|-------|-------|---------|-------|------|------|-------|
| 1  | 2L    | 2R   | 3     | 14    | 111     | 0.0   | 3.9  | 3.9  | 5550  |
| 2  | 2L    | 3R   | 1     | 18    | 36      | 3.9   | 6.4  | 2.5  | 1800  |
| 3  | 2L    | 4R   | 1     | 18    | 35      | 6.4   | 8.9  | 2.5  | 1750  |
| 4  | 4L    | 5R   | 1     | 18    | 32      | 8.9   | 11.4 | 2.5  | 1600  |
| 5  | 5L    | 6R   | 1     | 18    | 30      | 11.4  | 13.9 | 2.5  | 1500  |
| 6  | 7L    | 7R   | 1     | 18    | 27      | 13.9  | 16.4 | 2.5  | 1350  |
| 7  | 10L   | 9R   | 1     | 18    | 22      | 16.4  | 18.9 | 2.5  | 1100  |
| 8  | 11L   | 10R  | 1     | 18    | 20      | 18.9  | 21.4 | 2.5  | 1000  |
| 9  | 13L   | 11R  | 1     | 18    | 17      | 21.4  | 23.9 | 2.5  | 850   |
| 10 | 2L    | 2R   | 0     | 18    | 0       | 23.9  | 33.0 | 9.1  | 0     |
| 11 | 2L    | 2R   | 0     | 18    | 0       | 33.0  | 37.0 | 4.0  | 0     |
|    |       |      |       |       |         |       |      |      |       |

|   | Start | Stop | Loads | Speed | Crossed | Start | End  | Feet  | T.Oil |  |
|---|-------|------|-------|-------|---------|-------|------|-------|-------|--|
| 1 | 2L    | 2R   | 0     | 30    | 0       | 37.0  | 32.0 | -5.0  | 0     |  |
| 2 | 12L   | 10R  | 1     | 22    | 19      | 32.0  | 28.9 | -3.1  | 950   |  |
| 3 | 11L   | 9R   | 1     | 18    | 21      | 28.9  | 26.4 | -2.5  | 1050  |  |
| 4 | 9L    | 8R   | 1     | 18    | 24      | 26.4  | 23.9 | -2.5  | 1200  |  |
| 5 | 8L    | 7R   | 1     | 18    | 26      | 23.9  | 21.4 | -2.5  | 1300  |  |
| 6 | 6L    | 6R   | 1     | 18    | 29      | 21.4  | 18.9 | -2.5  | 1450  |  |
| 7 | 5L    | 5R   | 1     | 14    | 31      | 18.9  | 17.0 | -1.9  | 1550  |  |
| 8 | 2L    | 2R   | 1     | 14    | 37      | 17.0  | 15.1 | -1.9  | 1850  |  |
| 9 | 2L    | 2R   | 0     | 14    | 0       | 15.1  | 0.0  | -15.1 | 0     |  |