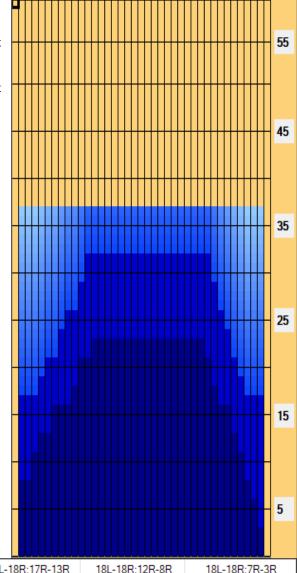

Conditioner:
Type In or Select
One
TransferType:
Type In or Select
One

Forward

Reverse

For use in Swedish playoffs 240510-12. Creayted by Swebowl TK(W) 240505.

| Item                                                                                                           | 3L-7L:18L-18R        | 8L-12L:18L-18R      | 13L-17L:18L-18R     | 18L-18R:17R-13R      | 18L-18R:12R-8R      | 18L-18R:7R-3R        |  |  |
|----------------------------------------------------------------------------------------------------------------|----------------------|---------------------|---------------------|----------------------|---------------------|----------------------|--|--|
| Description                                                                                                    | Outside Track:Middle | Middle Track:Middle | Inside Track:Middle | Mlddle: Inside Track | Middle:Middle Track | Middle:Outside Track |  |  |
| Track Zone Ratio                                                                                               | 2.09                 | 1.25                | 1                   | 1                    | 1.11                | 2.2                  |  |  |
| Forward Oil 4 Reverse Oil 9 10 11 12 13 14 15 16 17 18 19 20 19 18 17 16 15 14 13 12 11 10 9 8 7 6 5 4 3 2 1 0 |                      |                     |                     |                      |                     |                      |  |  |