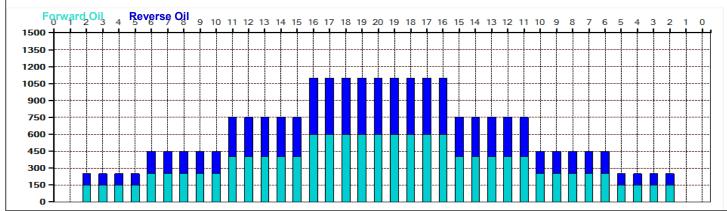

## **ALGESKOG 41 B**

55

45

35

25

15

40 Feet 38 Feet Oil Per Board: Oil Pattern Distance: Reverse Brush Drop: 50 uL **Forward Oil Total:** 13.1 mL **Reverse Oil Total:** 10.8 mL **Volume Oil Total:** 23.9 mL Forward Boards Crossed: 262 Boards Reverse Boards Crossed: 216 Boards **Total Boards Crossed:** 478 Boards