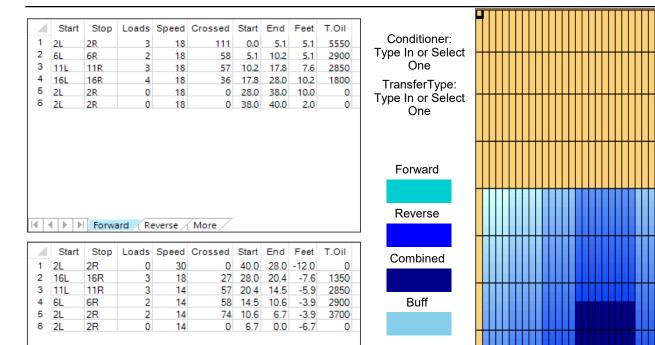

## **ALGESKOG 41 B**

55

45

35

25

15

40 Feet 38 Feet Oil Per Board: Oil Pattern Distance: Reverse Brush Drop: 50 uL **Forward Oil Total:** 13.1 mL **Reverse Oil Total:** 10.8 mL **Volume Oil Total:** 23.9 mL Forward Boards Crossed: 262 Boards Reverse Boards Crossed: 216 Boards **Total Boards Crossed:** 478 Boards