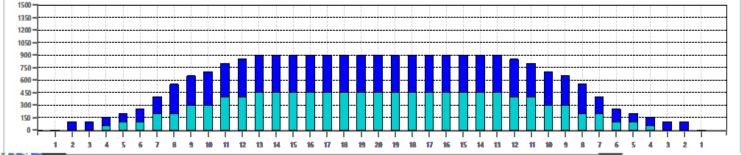

BROADWAY38v1

|                                                                                                                                      |                                                                                              |                                                                                                                                            |                       |                                                                                                                                                                                                         | BUILT FOR BOWLING |
|--------------------------------------------------------------------------------------------------------------------------------------|----------------------------------------------------------------------------------------------|--------------------------------------------------------------------------------------------------------------------------------------------|-----------------------|---------------------------------------------------------------------------------------------------------------------------------------------------------------------------------------------------------|-------------------|
| Oil Pattern Distance                                                                                                                 | 38 Rev                                                                                       | verse Brush Drop                                                                                                                           | 38                    | Oil Per Board                                                                                                                                                                                           | 50 ul             |
| Forward Oil Total 10.85 mL                                                                                                           |                                                                                              | verse Oil Total                                                                                                                            | 12.15 mL              | Volume Oil Total                                                                                                                                                                                        | 23 mL             |
| Tank Configuration                                                                                                                   | N/A Tar                                                                                      | k A Conditioner                                                                                                                            | Prodigy               | Tank B Conditioner                                                                                                                                                                                      | Prodigy           |
|                                                                                                                                      |                                                                                              |                                                                                                                                            |                       |                                                                                                                                                                                                         |                   |
| 1 4L 4R 1 14   2 5L 5R 1 14   3 7L 7R 2 14   4 9L 9R 2 14   5 11L 11R 2 18   6 13L 13R 1 18                                          | B 31 0.0 1   A 54 1.9 5   B 46 5.8 9   A 38 9.7 14   B 15 14.8 17   A 0 17.3 24   B 0 24.0 3 | 0.0   0.0   1650     1.9   1.9   1550     5.8   3.9   2700     9.7   3.9   2300     4.8   5.1   1900     7.3   2.5   750     4.0   6.7   0 |                       | 5<br>10<br>10<br>10<br>10<br>15<br>10<br>10<br>15<br>10<br>10<br>15<br>10<br>10<br>15<br>10<br>10<br>15<br>10<br>10<br>15<br>10<br>10<br>10<br>10<br>10<br>10<br>10<br>10<br>10<br>10<br>10<br>10<br>10 |                   |
| START   STOP   LOADS   SPEED     1   2L   2R   0   30     2   12L   12R   1   22     3   10L   10R   1   18     4   8L   8R   3   18 | A 17 31.0 27<br>B 21 27.9 25                                                                 | 1.0 -7.0 0<br>7.9 -3.1 850<br>5.4 -2.5 1050                                                                                                |                       |                                                                                                                                                                                                         |                   |
| 5 7L 7R 1 14<br>6 6L 6R 1 14<br>7 2L 2R 2 14<br>8 2L 2R 0 14                                                                         | A 29 15.9 14<br>B 74 14.0 10                                                                 |                                                                                                                                            |                       |                                                                                                                                                                                                         |                   |
| Cleaner Ratio Main Mix<br>Cleaner Ratio Back End M<br>Cleaner Ratio Back End D<br>Buffer RPM: 4 = 700   3                            | Distance NA<br>= 500   2 = 200   1 = 1                                                       |                                                                                                                                            |                       |                                                                                                                                                                                                         |                   |
| This Pattern read From Slot #<br>3:57 PM<br>Item 3L-7L:18L-18R                                                                       | 8L-12L:18L-18R 13L-17L:18L-18R                                                               | 18L-18R:17R-13R 18L-18R                                                                                                                    | :12R-8R 18L-18R:7R-3R |                                                                                                                                                                                                         |                   |
| Description Outside:Middle N                                                                                                         |                                                                                              | Middle: Inside Middle:M                                                                                                                    |                       |                                                                                                                                                                                                         |                   |
| Track Zone Ratio 4.09                                                                                                                | 1.27 1                                                                                       | 1 12                                                                                                                                       | 27 4.09               |                                                                                                                                                                                                         | 7                 |
| 1500                                                                                                                                 |                                                                                              |                                                                                                                                            |                       |                                                                                                                                                                                                         |                   |