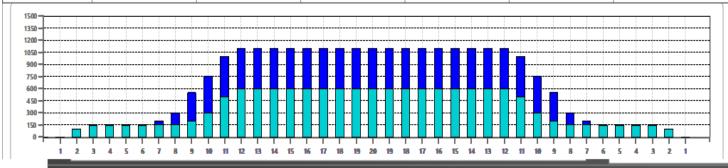

## ABT #2042

|                                                                                                                                                                                                                                         |                                                                               |                                                                                                                           |                                                                                                             |         |                  |                     |                                                                                                                                                                                                                                                                                                                                                                                                                                                                                                                                                                                                                                                                                                                                                                                                                                                                                                                                                                                                                                                                                                                                                                                                                                                                                                                                                    | BUILT FOR BOWLING |
|-----------------------------------------------------------------------------------------------------------------------------------------------------------------------------------------------------------------------------------------|-------------------------------------------------------------------------------|---------------------------------------------------------------------------------------------------------------------------|-------------------------------------------------------------------------------------------------------------|---------|------------------|---------------------|----------------------------------------------------------------------------------------------------------------------------------------------------------------------------------------------------------------------------------------------------------------------------------------------------------------------------------------------------------------------------------------------------------------------------------------------------------------------------------------------------------------------------------------------------------------------------------------------------------------------------------------------------------------------------------------------------------------------------------------------------------------------------------------------------------------------------------------------------------------------------------------------------------------------------------------------------------------------------------------------------------------------------------------------------------------------------------------------------------------------------------------------------------------------------------------------------------------------------------------------------------------------------------------------------------------------------------------------------|-------------------|
| Oil Pattern Distance                                                                                                                                                                                                                    |                                                                               | 42 Reverse                                                                                                                | Brush Drop                                                                                                  | 36      | Oil F            | Per Board           |                                                                                                                                                                                                                                                                                                                                                                                                                                                                                                                                                                                                                                                                                                                                                                                                                                                                                                                                                                                                                                                                                                                                                                                                                                                                                                                                                    | 50 ul             |
| Forward Oil Total                                                                                                                                                                                                                       | 14.:                                                                          | 2 mL Reverse                                                                                                              | Oil Total                                                                                                   | 11.5 mL | Volume Oil Total |                     |                                                                                                                                                                                                                                                                                                                                                                                                                                                                                                                                                                                                                                                                                                                                                                                                                                                                                                                                                                                                                                                                                                                                                                                                                                                                                                                                                    | 25.7 mL           |
| Tank Configuration                                                                                                                                                                                                                      |                                                                               | N/A Tank A C                                                                                                              | Conditioner                                                                                                 | Prodigy | Tanl             | BConditioner        |                                                                                                                                                                                                                                                                                                                                                                                                                                                                                                                                                                                                                                                                                                                                                                                                                                                                                                                                                                                                                                                                                                                                                                                                                                                                                                                                                    | Prodigy           |
| START STOP LOADS SP   1 2L 2R 2   2 3L 3R 1   3 9L 9R 1   4 10L 10R 2   5 11L 11R 4   6 12L 12R 2   7 2L 2R 0                                                                                                                           | PEED TANK CRO<br>18 A<br>18 A<br>18 A<br>18 A<br>22 A<br>22 A<br>26 A         | 35     2.5     5.0     2       23     5.0     7.5     2       42     7.5     12.6     5       76     12.6     25.0     12 | 2.5     3700       2.5     1750       2.5     1150       3.1     2100       2.4     3800       5.2     1700 |         |                  | 10<br>20<br>20      | Output Out |                   |
| START     STOP     LOADS     SP       1     2L     2R     0       2     11L     11R     1       3     10L     10R     2       4     9L     9R     4       5     8L     8R     2       6     7L     7R     1       7     2L     2R     0 | PEED TANK CRO<br>30 A<br>18 A<br>18 A<br>18 A<br>18 A<br>18 A<br>14 A<br>10 A | 42 29.5 24.4 -5<br>92 24.4 14.2 -10<br>50 14.2 9.1 -5                                                                     | 0.0 0<br>0.5 950<br>0.1 2100<br>0.2 4600<br>0.1 2500<br>0.9 1350                                            |         |                  |                     |                                                                                                                                                                                                                                                                                                                                                                                                                                                                                                                                                                                                                                                                                                                                                                                                                                                                                                                                                                                                                                                                                                                                                                                                                                                                                                                                                    |                   |
| Cleaner Ratio Main M<br>Cleaner Ratio Back Er<br>Cleaner Ratio Back Er<br>Buffer RPM: 4 = 700                                                                                                                                           | nd Mix<br>nd Distance                                                         | NA<br>NA<br>NA<br>= 200   1 = 100                                                                                         | Forward<br>Reverse<br>Combined                                                                              |         |                  |                     |                                                                                                                                                                                                                                                                                                                                                                                                                                                                                                                                                                                                                                                                                                                                                                                                                                                                                                                                                                                                                                                                                                                                                                                                                                                                                                                                                    |                   |
|                                                                                                                                                                                                                                         |                                                                               |                                                                                                                           |                                                                                                             |         |                  |                     |                                                                                                                                                                                                                                                                                                                                                                                                                                                                                                                                                                                                                                                                                                                                                                                                                                                                                                                                                                                                                                                                                                                                                                                                                                                                                                                                                    |                   |
| Item 3L                                                                                                                                                                                                                                 | -7L:18L-18R                                                                   | 8L-12L:18L-18R                                                                                                            | 13L-17L:18L-18R                                                                                             | 18L-1   | 8R:17R-13R       | 18L-18R:12R-8R      | 18L-18R:7R                                                                                                                                                                                                                                                                                                                                                                                                                                                                                                                                                                                                                                                                                                                                                                                                                                                                                                                                                                                                                                                                                                                                                                                                                                                                                                                                         | -3R               |
| Description Outsid                                                                                                                                                                                                                      | e Track:Middle                                                                | Middle Track:Middle                                                                                                       | Inside Track:Middle                                                                                         | Middle: | Inside Track     | Middle:Middle Track | Middle:Outside                                                                                                                                                                                                                                                                                                                                                                                                                                                                                                                                                                                                                                                                                                                                                                                                                                                                                                                                                                                                                                                                                                                                                                                                                                                                                                                                     | Track             |
| Track Zone Ratio                                                                                                                                                                                                                        | 6.88                                                                          | 1.49                                                                                                                      | 1                                                                                                           |         | 1                | 1.49                | 6.88                                                                                                                                                                                                                                                                                                                                                                                                                                                                                                                                                                                                                                                                                                                                                                                                                                                                                                                                                                                                                                                                                                                                                                                                                                                                                                                                               |                   |