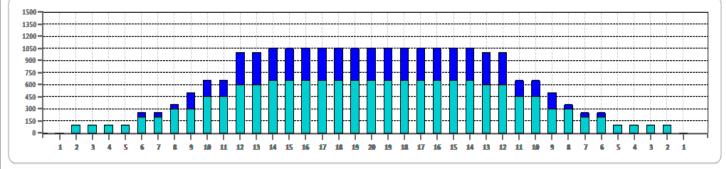

|   | START | STOP | LOADS | SPEED | CROSSED | START | END  | FEET | T.OIL |
|---|-------|------|-------|-------|---------|-------|------|------|-------|
| 1 | 2L    | 2R   | 2     | 14    | 74      | 0.0   | 1.9  | 1.9  | 3700  |
| 2 | 6L    | 6R   | 2     | 14    | 58      | 1.9   | 5.8  | 3.9  | 2900  |
| 3 | 8L    | 8R   | 2     | 14    | 50      | 5.8   | 9.7  | 3.9  | 2500  |
| 4 | 10L   | 10R  | 3     | 18    | 63      | 9.7   | 17.3 | 7.6  | 3150  |
| 5 | 12L   | 12R  | 3     | 18    | 51      | 17.3  | 24.9 | 7.6  | 2550  |
| 6 | 14L   | 14R  | 1     | 22    | 13      | 24.9  | 28.0 | 3.1  | 650   |
| 7 | 2L    | 2R   | 0     | 22    | 0       | 28.0  | 38.0 | 10.0 | 0     |
|   |       |      |       |       |         |       |      |      |       |
|   |       |      |       |       |         |       |      |      |       |
|   |       |      |       |       |         |       |      |      |       |
|   |       |      |       |       |         |       |      |      |       |
|   |       |      |       |       |         |       |      |      |       |
|   |       |      |       |       |         |       |      |      |       |
|   |       |      |       |       |         |       |      |      |       |

|   | START | STOP | LOADS | SPEED | CROSSED | START | END  | FEET  | T.OIL |
|---|-------|------|-------|-------|---------|-------|------|-------|-------|
| 1 | 2L    | 2R   | 0     | 26    | 0       | 38.0  | 27.0 | -11.0 | 0     |
| 2 | 12L   | 12R  | 4     | 22    | 68      | 27.0  | 14.6 | -12.4 | 3400  |
| 3 | 9L    | 9R   | 3     | 22    | 69      | 14.6  | 5.3  | -9.3  | 3450  |
| 4 | 6L    | 6R   | 1     | 18    | 29      | 5.3   | 2.8  | -2.5  | 1450  |
| 5 | 2L    | 2R   | 0     | 14    | 0       | 2.8   | 0.0  | -2.8  | 0     |
|   |       |      |       |       |         |       |      |       |       |